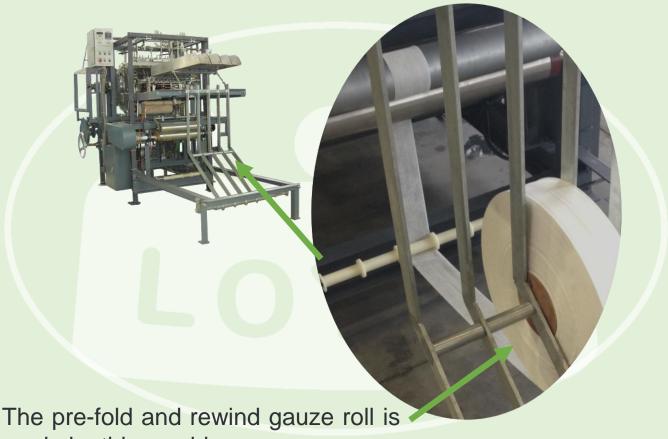

#### **TECHNICAL SPECIFICATIONS**

made by this machine.

This machine is indispensable for use SS-ZD gauze swab folding machine (unfolded edge).

 5B05, Decheng Center (DECH CENTER), Zhongbei Road No. 124, Wuchang District, 430061, Wuhan City, Hubei Province, China
Mobile: 0086 1387 1887 978 (WhatsApp / Wechat) Tel / Fax: 0086 27 8566 3380 E-mail: loyal@med-machinery.cn michelle\_6237@hotmail.com www.med-machinery.cn

# SERIE SS-DL

Single Wheel Folding and Rewinding Machine

On-line perm X-RAY detectable thread function can be customized.