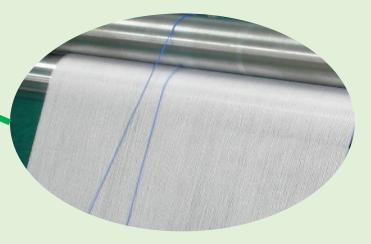

# SERIE SS-DL

Single Wheel Folding and Rewinding Machine

On-line perm X-RAY detectable thread function can be customized.