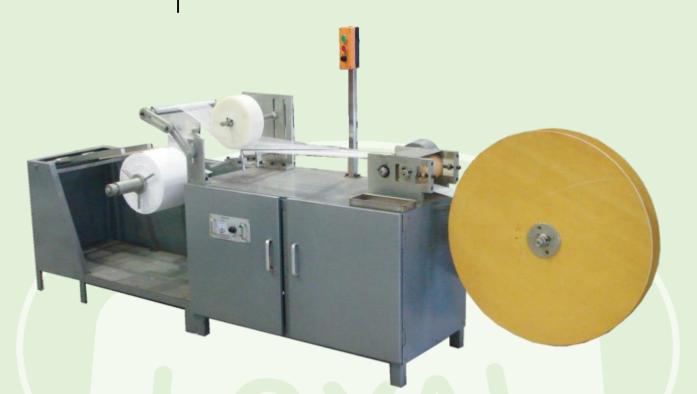

## SERIE SS-DL

Single Wheel Folding and Rewinding Machine

Series single wheel folding and rewinding machine folds the gauze lengthwise into several plies and rewinds for the preparation of swabs.

It is easily to switch machine folding mode to achieve different pre-folding plies request.

Tension controlled by magnetic powder clutch, folding tension stable.

Frequency timing system makes machine operate easy and efficient.

 SB05, Decheng Center (DECH CENTER), Zhongbei Road No. 124, Wuchang District, 430061, Wuhan City, Hubei Province, China
Mobile: 0086 1387 1887 978 (WhatsApp / Wechat) Tel / Fax: 0086 27 8566 3380 E-mail: loyal@med-machinery.cn michelle\_6237@hotmail.com www.med-machinery.cn

## SERIE SS-DL

Single Wheel Folding and Rewinding Machine