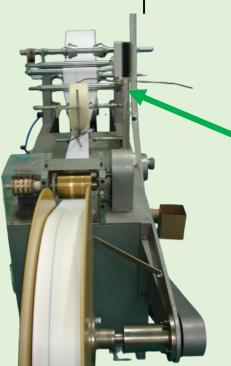

## SERIE SS-DL

Single Wheel Folding and Rewinding Machine

Series single wheel folding and rewinding machine folds the gauze lengthwise into several plies and rewinds for the preparation of swabs.

It is easily to switch machine folding mode to achieve different pre-folding plies request.

Tension controlled by magnetic powder clutch, folding tension stable.

Frequency timing system makes machine operate easy and efficient.

 SB05, Decheng Center (DECH CENTER), Zhongbei Road No. 124, Wuchang District, 430061, Wuhan City, Hubei Province, China
Mobile: 0086 1387 1887 978 (WhatsApp / Wechat) Tel / Fax: 0086 27 8566 3380 E-mail: loyal@med-machinery.cn michelle\_6237@hotmail.com www.med-machinery.cn