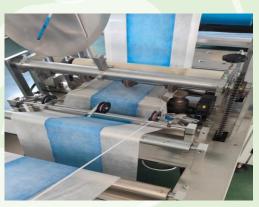

### **TECHNICAL SPECIFICATIONS**

Via change parts of the machine, user can easily make shoe cover size change length from 40-45cm (accept customized).

With automatic tension control system.

Ultrasonic welding plus electrothermal welding makes the perfect soldering for non-woven fabric and the elastic strip.

### Non-woven Shoe Cover Making Machine

Shoe cover size can do customized as user request in both lengthwise and width direction.

| Technical Parameter          |                                 |
|------------------------------|---------------------------------|
| Power Source                 | 380 or 220V (accept customized) |
| Power                        | 3.5KW                           |
| Working speed                | 60-120 pcs/min                  |
| Dimension                    | 3760x950x1780mm                 |
| Non-woven material thickness | 0.01-0.03mm                     |