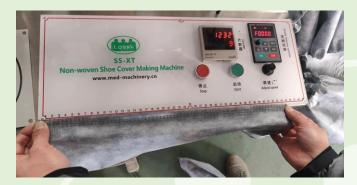

### **TECHNICAL SPECIFICATIONS**

Via change parts of the machine, user can easily make shoe cover size change length from 40-45cm (accept customized).

With automatic tension control system.

Ultrasonic welding plus electrothermal welding makes the perfect soldering for non-woven fabric and the elastic strip.

### Non-woven Shoe Cover Making Machine

Shoe cover size can do customized as user request in both lengthwise and width direction.

| Technical Parameter          |                                 |
|------------------------------|---------------------------------|
| Power Source                 | 380 or 220V (accept customized) |
| Power                        | 3.5KW                           |
| Working speed                | 60-120 pcs/min                  |
| Dimension                    | 3760x950x1780mm                 |
| Non-woven material thickness | 0.01-0.03mm                     |