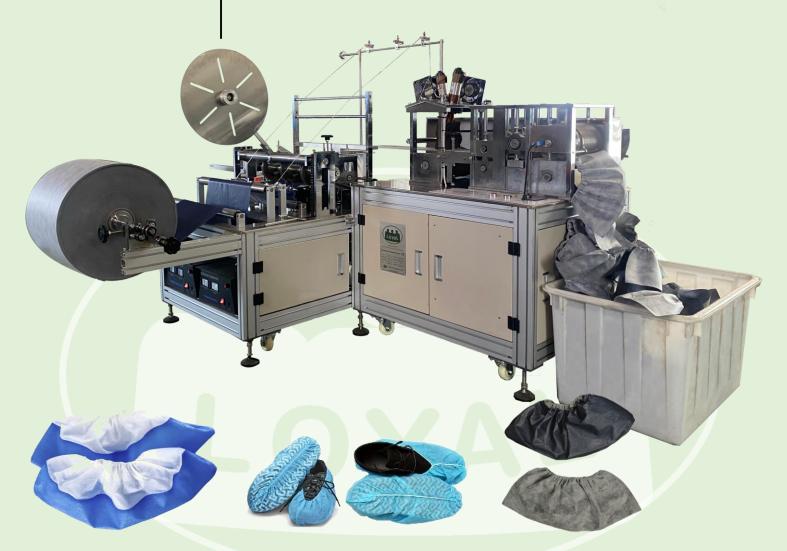

# SERIE SS-XT

Non-woven Shoe Cover Making Machine

Machine automatic produce non-woven shoe cover with very high capacity and very less manually work.

Via change some simple spare parts, machine can work with many different type of non-woven materials, it makes different type of shoe cover (as above picture showing) in one machine.

The shoe cover can be used in hospitals, clean room and many dust-free industries.

 SB05, Decheng Center (DECH CENTER), Zhongbei Road No. 124, Wuchang District, 430061, Wuhan City, Hubei Province, China
Mobile: 0086 1387 1887 978 (WhatsApp / Wechat) Tel / Fax: 0086 27 8566 3380 E-mail: loyal@med-machinery.cn michelle\_6237@hotmail.com www.med-machinery.cn

### **TECHNICAL SPECIFICATIONS**

Via change parts of the machine, user can easily make shoe cover size change length from 40-45cm (accept customized).

With automatic tension control system.

Ultrasonic welding plus electrothermal welding makes the perfect soldering for non-woven fabric and the elastic strip.

### Non-woven Shoe Cover Making Machine

Shoe cover size can do customized as user request in both lengthwise and width direction.

| Technical Parameter          |                                 |
|------------------------------|---------------------------------|
| Power Source                 | 380 or 220V (accept customized) |
| Power                        | 3.5KW                           |
| Working speed                | 60-120 pcs/min                  |
| Dimension                    | 3760x950x1780mm                 |
| Non-woven material thickness | 0.01-0.03mm                     |