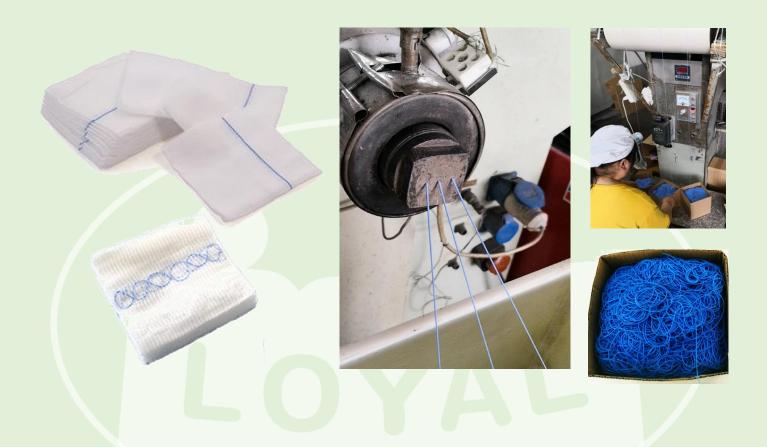

## X-RAY DETECTABLE THREAD

It can be **weaved or sewed** (or welded by using ultrasonic waves or heater) into gauze, non-woven or operation towel.

Whether the gauze or the operation towel is left in the body of a patient can be found through X-ray examination after operations, and medical negligence caused by the gauze or the operation towel left in the body of the patent is **avoided**.

## X-RAY DETECTABLE THREAD

Loyal accept customized different diameter range from 0.55-0.68mm.

Accept customized different melt point from **135-175°C**, in case to meet different medical dressing.

Our relevant machines can do customize for your on-line perm X-ray detectable thread on dressing request, please feel free to contact us for more information.