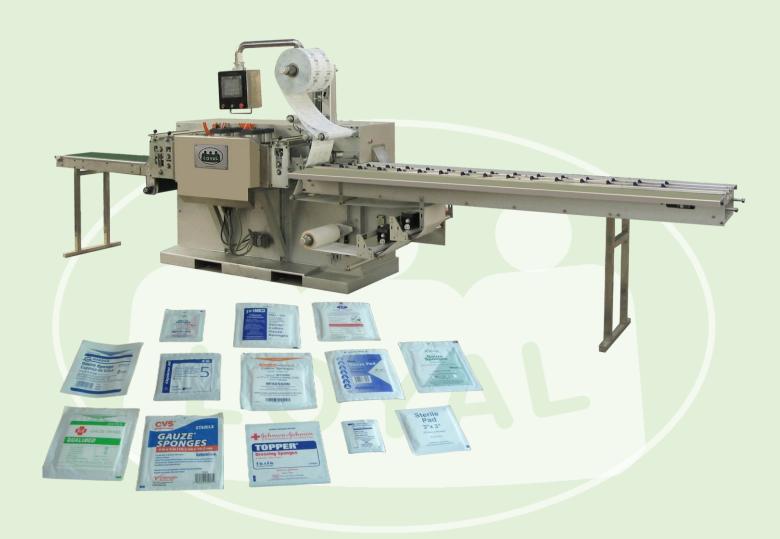

4 Side Seal and Packing Machine

Designed specially to meet stringent medical industry standards, this stainless steel machine ensures genuine safety and hygiene solutions for use in clean environments.

#### **TECHNICAL SPECIFICATIONS**

By using different sealing mold, machine can pack many flattype medical disposables products including gauze swabs, condoms, surgical latex gloves, IV sets, urine bags, laparotomy sponges, surgical towels, non-woven face mask

and so on.

The roller printer make Lot number printing on-line.

Machine works with various Medical Packing Paper, Blank Paper, Plastics Compound Materials and many kinds of thermo-sealable packaging materials.

### 4 Side Seal and Packing Machine

For smaller size product packing, machine can do customize as 3 lanes, it will increased the production capacity 1.5 times.

PLC and touch-screen Control Panel direct monitoring and adjustment of all the parameters (Pneumatic sealing pressure, intermittent length sealing, thumb notch, registration unit for preprinted material, shaped cutting and sealing tools, printing device).