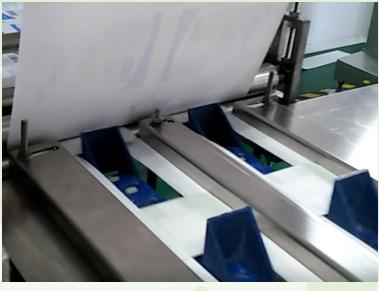

### 4 Side Seal and Packing Machine

For smaller size product packing, machine can do customize as 3 lanes, it will increased the production capacity 1.5 times.

PLC and touch-screen Control Panel direct monitoring and adjustment of all the parameters (Pneumatic sealing pressure, intermittent length sealing, thumb notch, registration unit for preprinted material, shaped cutting and sealing tools, printing device).