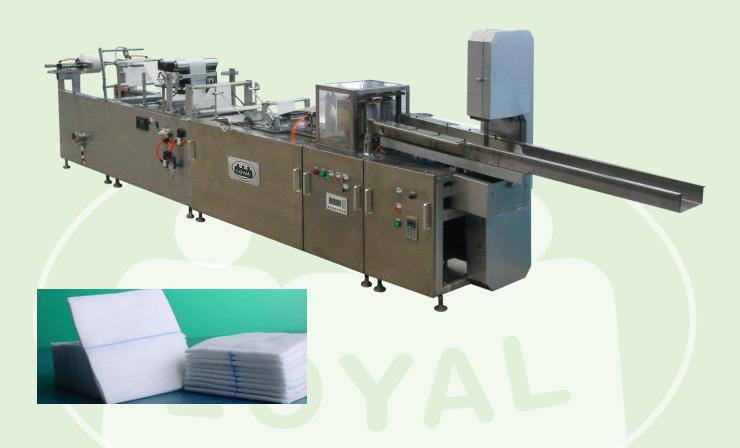

## SERIE SS-WZD

Non-woven Swab Folding Machine

Series non-woven folding machines can be customized to meet most of the non-woven swab folding methods, sizes and plies as requested.

Standard folding sizes are 5×5cm, 7.5×7.5cm, 10×10cm.

Popular customize sizes are 5x10cm, 7.5x10cm, 10x20cm.

Folding ply options are 4ply, 6ply, 8ply, 12ply and 16ply.

Copyright by LOYAL. This brochure contains photos and technical data for information only, without contractual engagement. LOYAL reserves the right to introduce any modifications in the design and/or equipment.

| Technical Parameter |                                             |
|---------------------|---------------------------------------------|
| Suitable material   | Spunlace non-woven(25-60g/m²) Medical paper |
| Working width       | 10-60cm (Accept customization)              |
| Speed               | 200-240m/min                                |
| Motor power         | 3.2KW                                       |