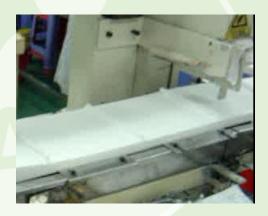

## **SERIE SS-WZD**

Non-woven Swab Folding Machine

Customized Individual output tracks will make the packing process easier and efficient.

The counter makes marks according the pieces quantity pre-setting.