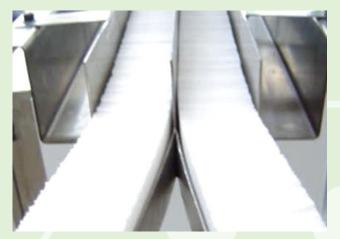

## **TECHNICAL SPECIFICATIONS**

Via very simple adjust will achieve different folding ply request.

Medical paper + non-woven folding is available for customize.

On-lin perm the X-ray detected thread function can be customized.

| Technical Parameter |                                             |
|---------------------|---------------------------------------------|
| Suitable material   | Spunlace non-woven(25-60g/m²) Medical paper |
| Working width       | 10-60cm (Accept customization)              |
| Speed               | 200-240m/min                                |
| Motor power         | 3.2KW                                       |