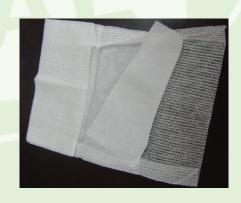

## SERIE SS-WZD

Non-woven Swab Folding Machine

Series non-woven folding machines can be customized to meet most of the non-woven swab folding methods, sizes and plies as requested.

Standard folding sizes are 5×5cm, 7.5×7.5cm, 10×10cm.

Popular customize sizes are 5x10cm, 7.5x10cm, 10x20cm.

Folding ply options are 4ply, 6ply, 8ply, 12ply and 16ply.

Copyright by LOYAL. This brochure contains photos and technical data for information only, without contractual engagement. LOYAL reserves the right to introduce any modifications in the design and/or equipment.