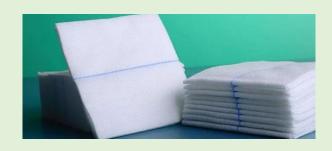

## SERIE SS-WZD

Non-woven Swab Folding Machine

Series non-woven folding machines can be customized to meet most of the non-woven swab folding methods, sizes and plies as requested.

Standard folding sizes are 5×5cm, 7.5×7.5cm, 10×10cm.

Popular customize sizes are 5x10cm, 7.5x10cm, 10x20cm.

Folding ply options are 4ply, 6ply, 8ply, 12ply and 16ply.

Copyright by LOYAL. This brochure contains photos and technical data for information only, without contractual engagement. LOYAL reserves the right to introduce any modifications in the design and/or equipment.