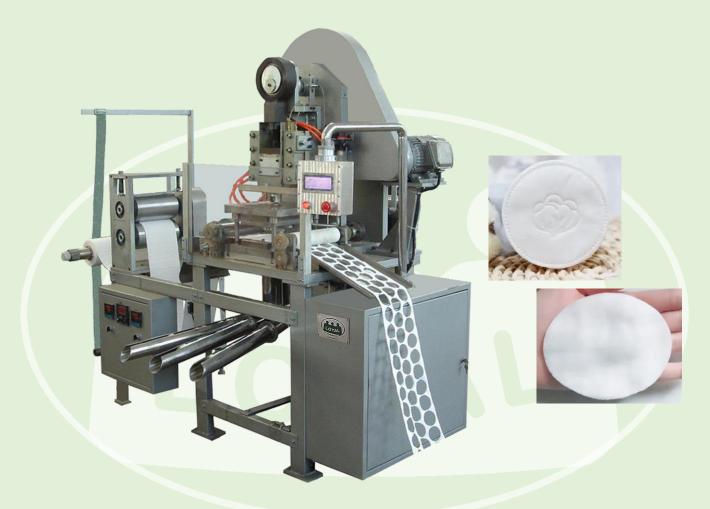

# SERIE SS-MP

Cosmetic Cotton Pad Machine

Automatic make die cutting and counting for cosmetic cotton pads production.

By customizing different shapes of cutting die, the machine can produce different shapes of cosmetic pads, including round, ellipse and special shape as requested.

# SERIE SS-MP

Cosmetic Cotton Pad Machine

#### **TECHNICAL SPECIFICATIONS**

The die cutting can cut and seal the edge of cosmetic cotton pad.

Copyright by LOYAL. This broch

Pattern or logo can be done by knurling process.

Multi cavities in one cutting die. 3, 4 or 6 lanes output in order to meet different production capacity request.

Automatic counting, direct bagging.

photos and technical data for information only

# SERIE SS-MP

Cosmetic Cotton Pad Machine

Magnetic powder clutch automatically controls opening roll (material roll ) process, running tension even, ensure the thickness and shape will not change during the whole production process.