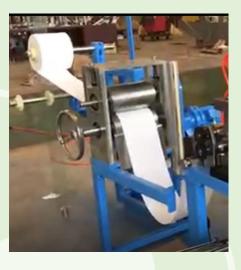

# SERIE SS-MP

Cosmetic Cotton Pad Machine

Magnetic powder clutch automatically controls opening roll (material roll ) process, running tension even, ensure the thickness and shape will not change during the whole production process.