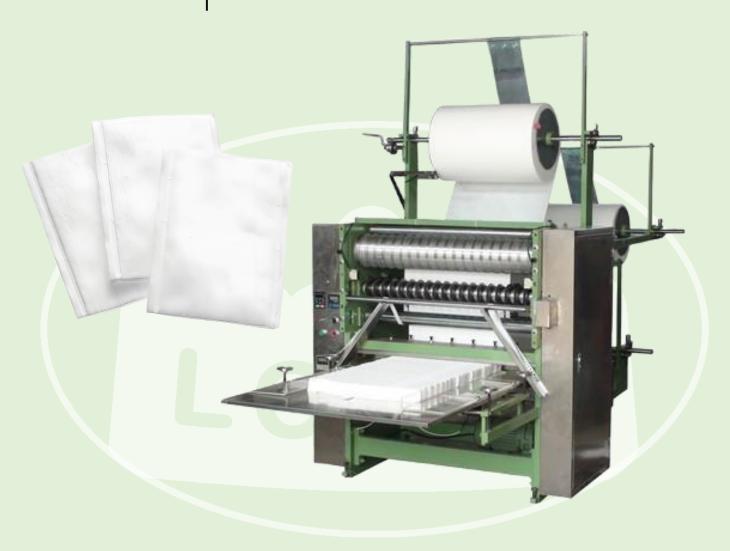

## **SERIE SS-MPS**

Square Cotton Pad Making Machine

Automatically make Square Shape Cosmetic Cotton Pad.

By customizing different shapes of press mold, machine can produce both with and without embossing product.

# **SERIE SS-MPS**

Square Cotton Pad Making Machine

#### **TECHNICAL SPECIFICATIONS**

Production process start from raw material cotton roll feeding, then conveying to embossing, cutting, counting, output.

Cutting knives are made of good quality steel which ensure the cutting quality and long service life.

# **SERIE SS-MPS**

Square Cotton Pad Making Machine

To make composite cotton pad, machine accept 3 layers (non-woven + cotton + non-woven) of material feeding in same time, after press and cutting, the cotton pad edge been cohered together.