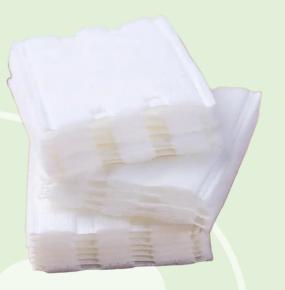

Cotton pad with very good cutting quality, can directly do packing after output from machine.

Copyright by LOYAL. This brochure contains photos and technical data for information only, without contractual engagement. LOYAL reserves the right to introduce any modifications in the design and/or equipment.