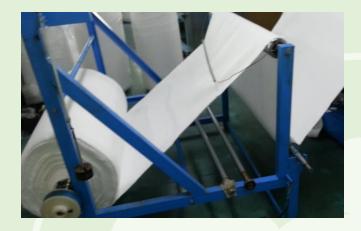

#### **TECHNICAL SPECIFICATIONS**

Production process start from raw material cotton roll feeding, then conveying to embossing, cutting, counting, output.

Cutting knives are made of good quality steel which ensure the cutting quality and long service life.

# **SERIE SS-MPS**

Square Cotton Pad Making Machine

To make composite cotton pad, machine accept 3 layers (non-woven + cotton + non-woven) of material feeding in same time, after press and cutting, the cotton pad edge been cohered together.