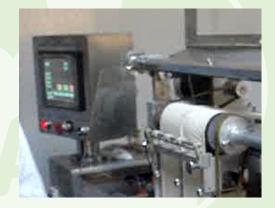

Operating, technical parameter setting and management by touch screen, convenient for operators and workshop manager daily work.

| Technical Parameter |                     |
|---------------------|---------------------|
| Production speed    | 20-40 m/min         |
| Elasticizing mode   | Steam or electrical |
| Overall dimension   | 4600x1240x1700mm    |
| Weight              | 1500kg              |