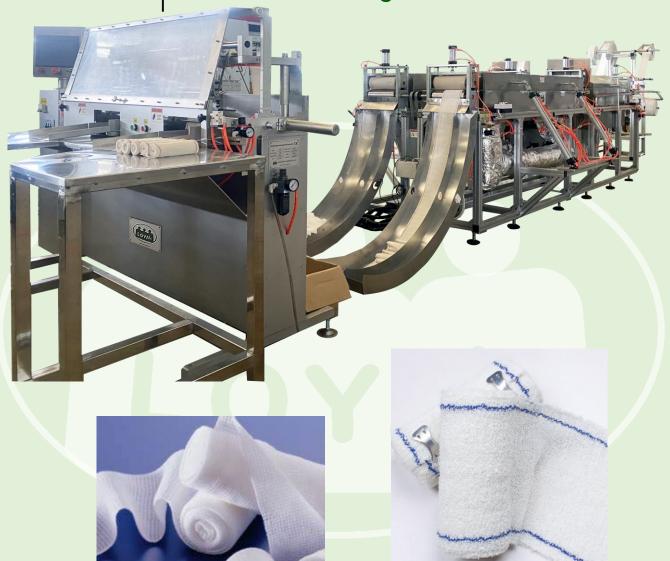

# SERIE SS-PBT

PBT Bandage Elasticizing Production Line

The production line is composed of humidifying system, hot air drying system and bandage coreless winding system, suitable for make many types of elastic bandage.

#### **TECHNICAL SPECIFICATIONS**

Servo-motors drive system controls the uniformity of the bandage elasticity and stretching ratio effectively.

The winding system has double out put tracks, each winding track width is 22.5cm which can make 2 lanes of 10cm width bandage winding at same time.

Steam heating system can do customized as electricity heating or vapor heating.

It will adding elasticity by crinkling to bandage material with chemical fiber warp and woven edge.

Copyright by LOYAL. This brochure contains photos and technical data for information only, without contractual engagement. LOYAL reserves the right to introduce any modifications in the design and/or equipment.