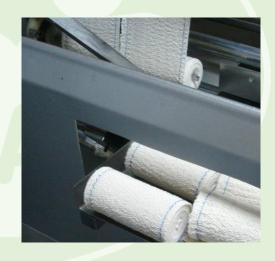

#### **TECHNICAL SPECIFICATIONS**

Servo-motors drive system controls the uniformity of the bandage elasticity and stretching ratio effectively.

The winding system has double out put tracks, each winding track width is 22.5cm which can make 2 lanes of 10cm width bandage winding at same time.