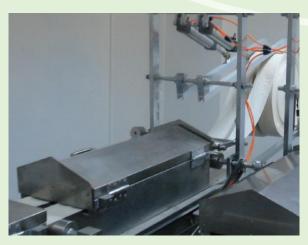

### PBT Bandage Elasticizing Production Line

PLC control system made the whole production line continuedly running.

Left picture showing the elasticizing system made material store for winding system by PLC control.