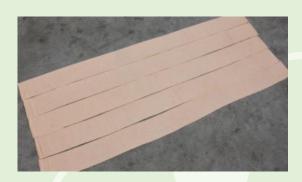

Steam heating system can do customized as electricity heating or vapor heating.

It will adding elasticity by crinkling to bandage material with chemical fiber warp and woven edge.

Copyright by LOYAL. This brochure contains photos and technical data for information only, without contractual engagement. LOYAL reserves the right to introduce any modifications in the design and/or equipment.