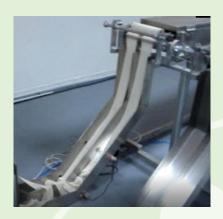

### PBT Bandage Elasticizing Production Line

PLC control system made the whole production line continuedly running.

Left picture showing the elasticizing system made material store for winding system by PLC control.