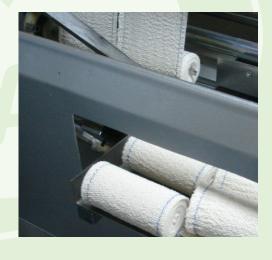

### Coreless Bandage Winder

Cutting accurate as pre-set length equally and stable.

Glue coating function can be customize on machine.

Glue coating will seal the edge of the bandage, makes the bandage have better quality.

| Technical Parameter |                                                                         |
|---------------------|-------------------------------------------------------------------------|
| Production speed    | 7-9 circle/min                                                          |
| Working width       | 4 lanes for 5-10cm width bandage,<br>2 lanes for 11-20cm width bandage. |
| Overall dimension   | 1930x1520x800mm(winder) 1000x800x1800mm(pre feeding system)             |