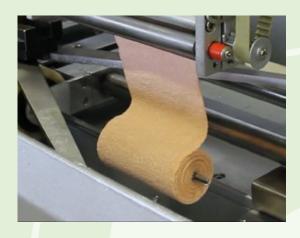

#### **TECHNICAL SPECIFICATIONS**

Cutting at pre-set length with a pair of specially-designed scissors, it makes cutting accurate and clean. After cutting, the materials will automatically feed in.

PLC control and step motor driving ensure the accurate transmission of bandages.

### Coreless Bandage Winder

Cutting accurate as pre-set length equally and stable.

Glue coating function can be customize on machine.

Glue coating will seal the edge of the bandage, makes the bandage have better quality.