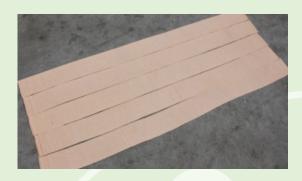

# **SERIE SS-WX**

Coreless Bandage Winder

Automatically unwinding the materials rolls, feeding, winding, length counting, cutting and output the bandage.

Suitable to produce coreless bandage rolls which material with elastic or without elastic, woven or non-woven.

| Technical Parameter |                                                                         |
|---------------------|-------------------------------------------------------------------------|
| Production speed    | 7-9 circle/min                                                          |
| Working width       | 4 lanes for 5-10cm width bandage,<br>2 lanes for 11-20cm width bandage. |
| Overall dimension   | 1930x1520x800mm(winder) 1000x800x1800mm(pre feeding system)             |