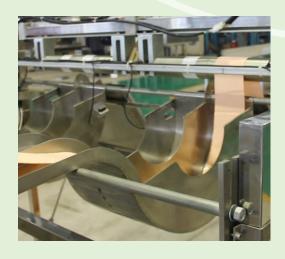

Active unwinding system and prefeeding system ensure the bandage winding tension stable, bandage will not been elongation during winding process spin speed variation.

Copyright by LOYAL. This brochure contains photos and technical data for information only, without contractual engagement. LOYAL reserves the right to introduce any modifications in the design and/or equipment.