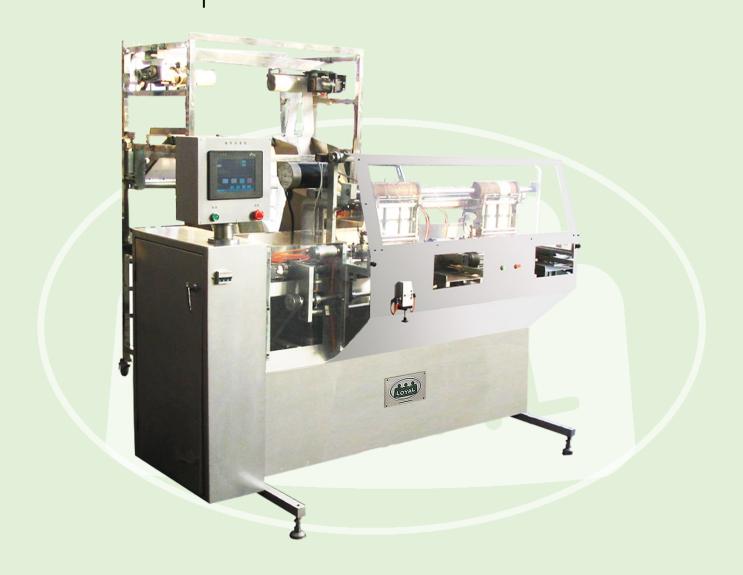

# **SERIE SS-WX**

Coreless Bandage Winder

Automatically unwinding the materials rolls, feeding, winding, length counting, cutting and output the bandage.

Suitable to produce coreless bandage rolls which material with elastic or without elastic, woven or non-woven.

## **SERIE SS-WX**

Coreless Bandage Winder

#### **TECHNICAL SPECIFICATIONS**

Cutting at pre-set length with a pair of specially-designed scissors, it makes cutting accurate and clean. After cutting, the materials will automatically feed in.

PLC control and step motor driving ensure the accurate transmission of bandages.

Active unwinding system and prefeeding system ensure the bandage winding tension stable, bandage will not been elongation during winding process spin speed variation.

Copyright by LOYAL. This brochure contains photos and technical data for information only, without contractual engagement. LOYAL reserves the right to introduce any modifications in the design and/or equipment.